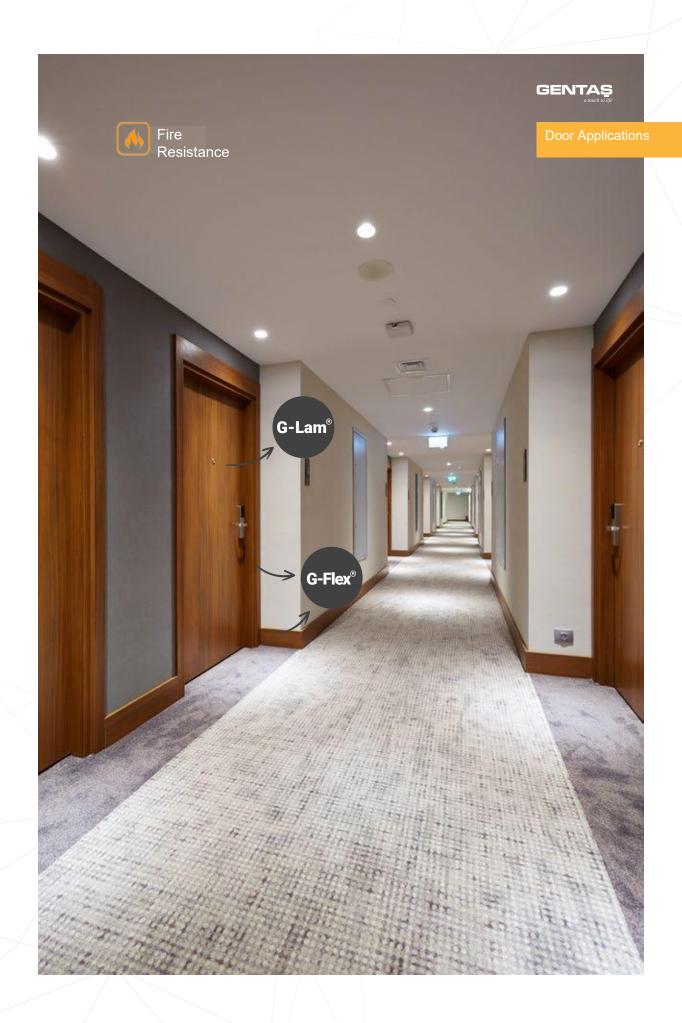

#### You Are Free in Design with G Lam®!

G-Lam, which can be produced in postforming and standard features with the latest techniques reached by laminate technology in the world, is one of the most preferred products in door and corridor applications with its unlimited color and surface options, and with its increased abrasion resistance and hygienic structure.

# **Flexibility Meets Laminate!**

GFlex® is a flexible laminate which is used in different application systems such as doors, door frames and floor profiles. It is recommended for use in vertical surfaces, especially in areas where sharp turns are required.