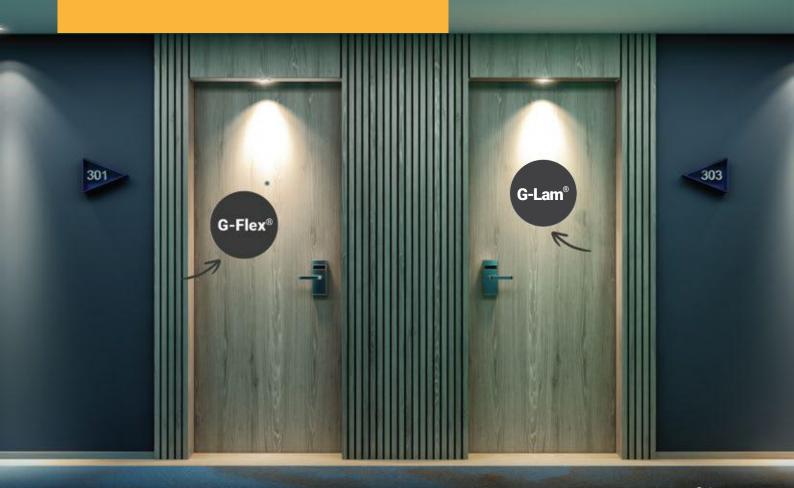

#### You Are Free in Design with G Lam®!

G-Lam, which can be produced in postforming and standard features with the latest techniques reached by laminate technology in the world, is one of the most preferred products in door and corridor applications with its unlimited color and surface options, and with its increased abrasion resistance and hygienic structure.

# **Flexibility Meets Laminate!**

GFlex® is a flexible laminate which is used in different application systems such as doors, door frames and floor profiles. It is recommended for use in vertical surfaces, especially in areas where sharp turns are required.