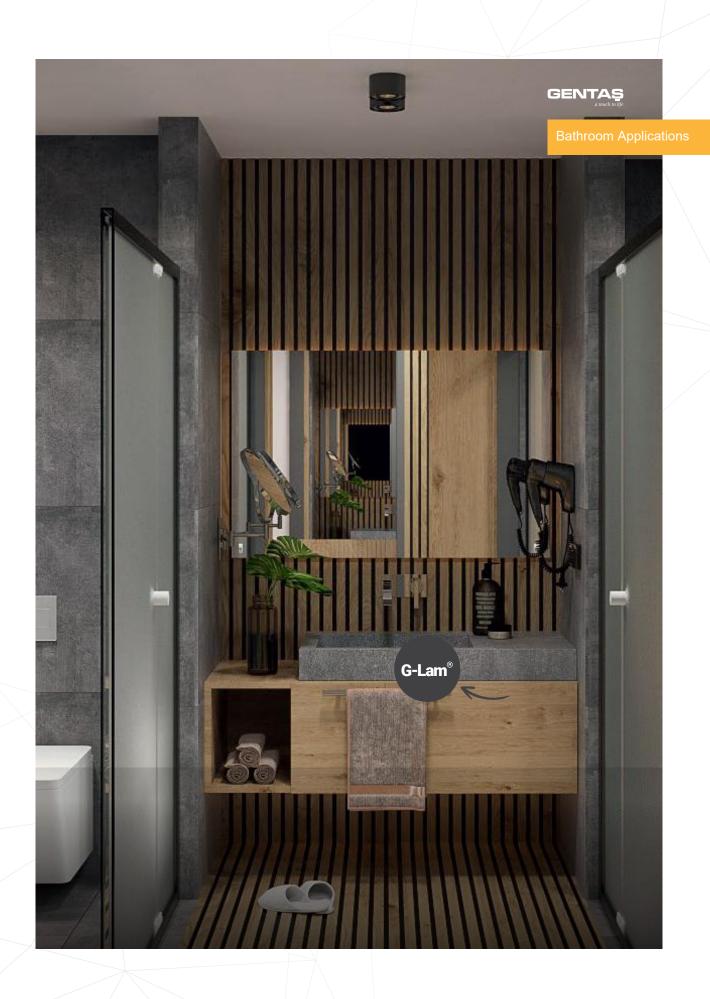

#### You Are Free in Design with G Lam®!

G-Lam, which can be produced in postforming and standard features with the latest techniques reached by laminate technology in the world, is one of the most preferred products in door and corridor applications with its unlimited color and surface options, and with its increased abrasion resistance and hygienic structure.

# You Are Free in Design with G-Lam®!

G-Lam®, which can be produced in two different processes, HPL and CPL, in 0.30 mm - 1.20 mm thicknesses, in rolls or plates with different size options, offers you unlimited design freedom with more than 500 colors and more than 30 surface combinations.