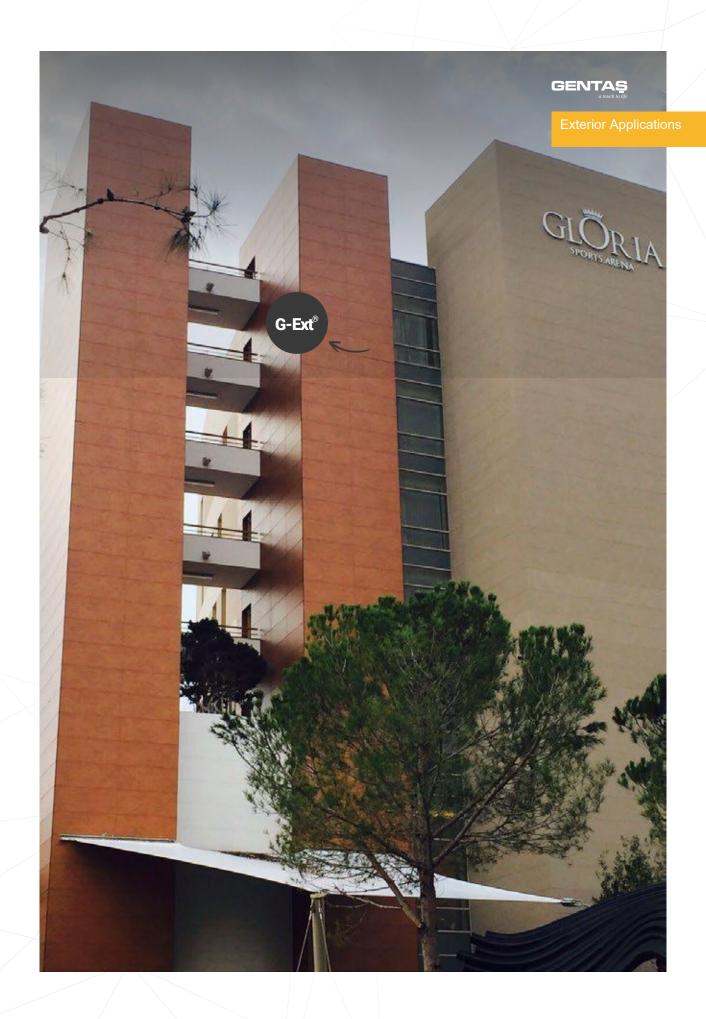

# **Unique Exteriors with G-Ext®**

G-Ext® decorative exterior panels are extra strong against all extreme weather conditions and direct sunlight. G-Ext® is highly preferred in exterior facade applications thanks to its easy forming, processing and applying together with other exterior materials. G-Ext®panels are always one step ahead from equivalent products with its color option as well as many technical features such as containing asbestos, chlorite and toxic substances, easy cleaning, high resistance to impact and mechanical pressures, abrasion and cracking, fire and color stabilization.