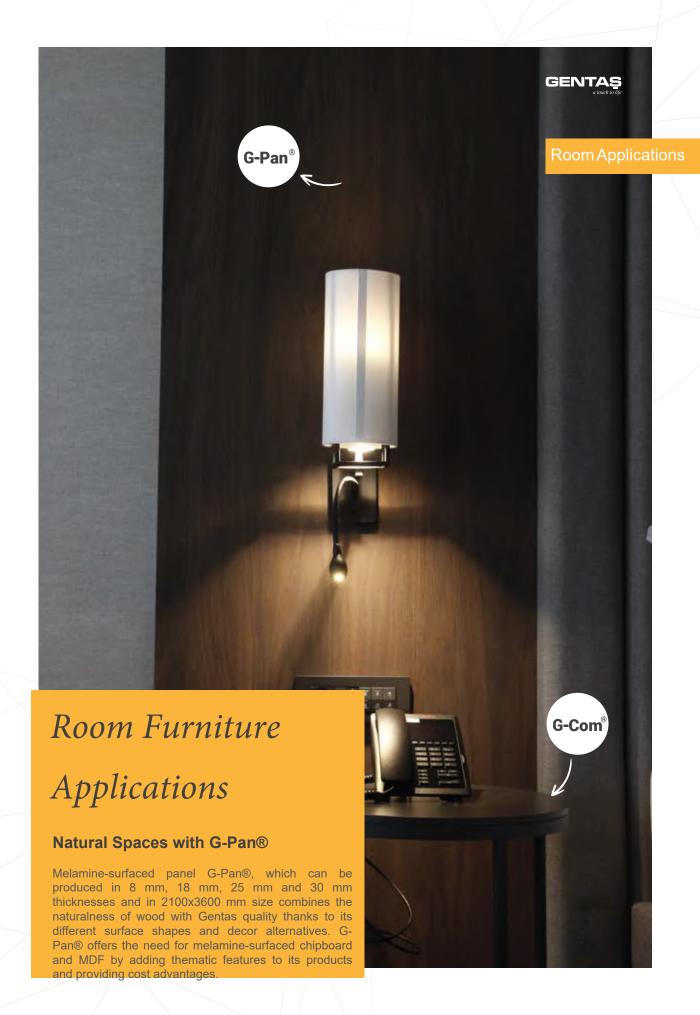

#### **Durable Spaces with G-Com®!**

It's easy-to-clean structure, high impact and abrasion resistance, high resistance to bacteria, water and humidity are highly preferred in a wide variety of decor and door and corridor applications.

# **Durable Spaces with G-Com®**

You are free in your designs with G-Com®, which can be produced with unlimited color and surface combinations between 2 mm - 25 mm thicknesses with its solid compact structure and resistant surface to impacts.