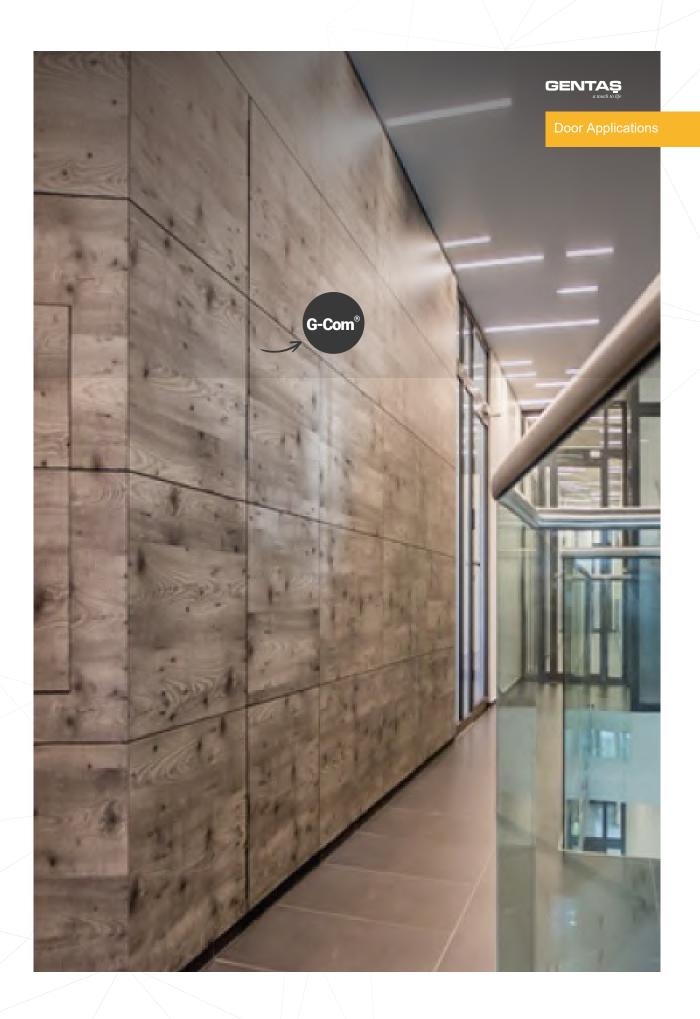

#### **Durable Spaces with G-Com®!**

It's easy-to-clean structure, high impact and abrasion resistance, high resistance to bacteria, water and humidity are highly preferred in a wide variety of decor and door and corridor applications.

# **Durable Spaces with G-Com®**

You are free in your designs with G-Com®, which can be produced with unlimited color and surface combinations between 2 mm - 25 mm thicknesses with its solid compact structure and resistant surface to impacts.