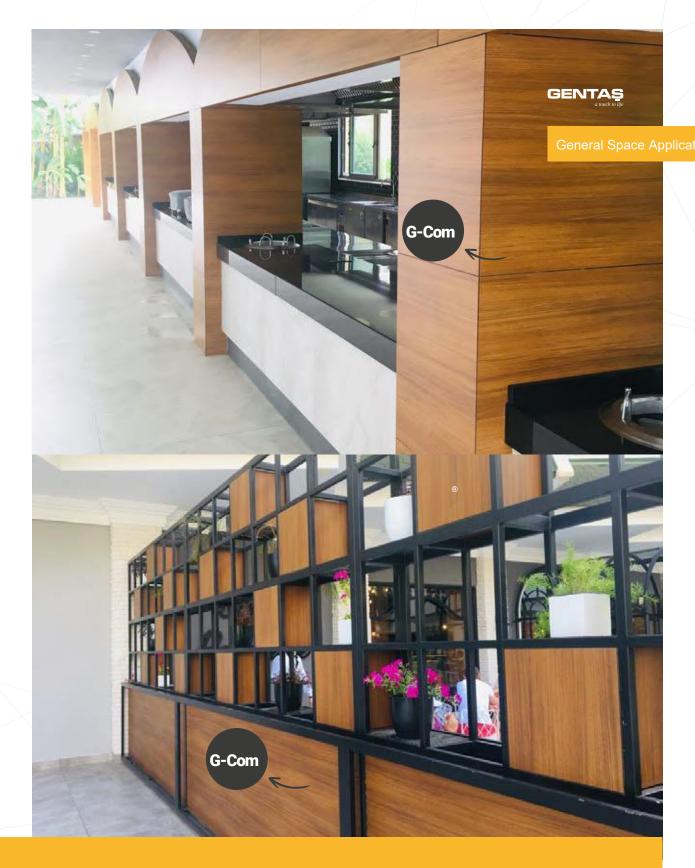

#### **Durable Spaces with G-Com®!**

It's easy-to-clean structure, high impact and abrasion resistance, high resistance to bacteria, water and humidity are highly preferred in a wide variety of decor and door and corridor applications.

# **Durable Spaces with G-Com®**

You are free in your designs with G-Com®, which can be produced with unlimited color and surface combinations between 2 mm - 25 mm thicknesses with its solid compact structure and resistant surface to impacts.