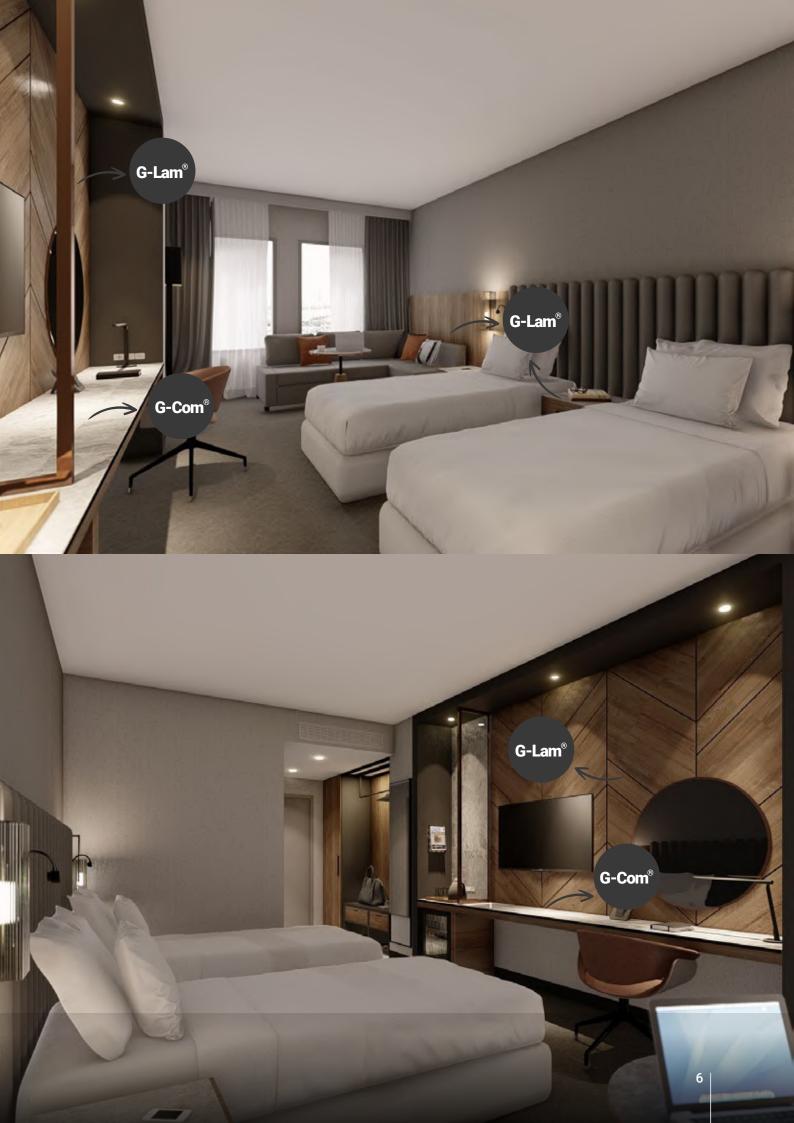

#### You Are Free in Design with G Lam®!

G-Lam, which can be produced in postforming and standard features with the latest techniques reached by laminate technology in the world, is one of the most preferred products in door and corridor applications with its unlimited color and surface options, and with its increased abrasion resistance and hygienic structure.

#### **Durable Spaces with G-Com®!**

It's easy-to-clean structure, high impact and abrasion resistance, high resistance to bacteria, water and humidity are highly preferred in a wide variety of decor and door and corridor applications.

# **Durable Spaces with G-Com®**

You are free in your designs with G-Com®, which can be produced with unlimited color and surface combinations between 2 mm - 25 mm thicknesses with its solid compact structure and resistant surface to impacts.