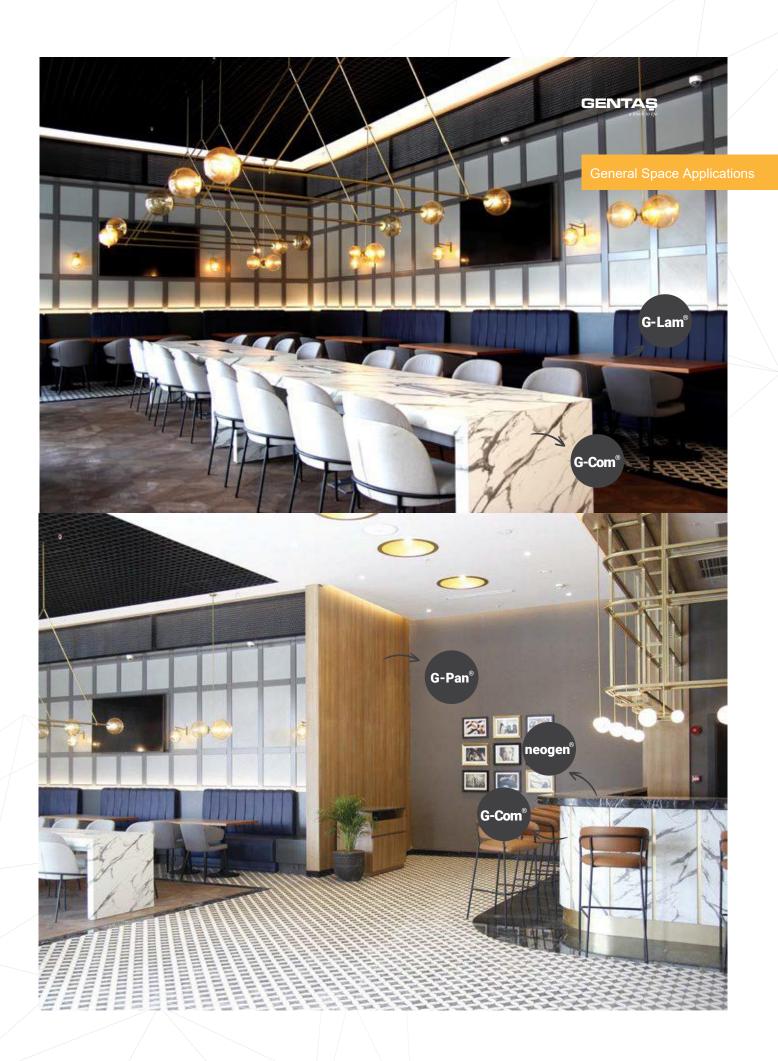

#### You Are Free in Design with G Lam®!

G-Lam, which can be produced in postforming and standard features with the latest techniques reached by laminate technology in the world, is one of the most preferred products in door and corridor applications with its unlimited color and surface options, and with its increased abrasion resistance and hygienic structure.

#### **Durable Spaces with G-Com®!**

It's easy-to-clean structure, high impact and abrasion resistance, high resistance to bacteria, water and humidity are highly preferred in a wide variety of decor and door and corridor applications.

# **Durable Spaces with G-Com®**

You are free in your designs with G-Com®, which can be produced with unlimited color and surface combinations between 2 mm - 25 mm thicknesses with its solid compact structure and resistant surface to impacts.

# You Are Free in Design with G-Lam®!

G-Lam®, which can be produced in two different processes, HPL and CPL, in 0.30 mm - 1.20 mm thicknesses, in rolls or plates with different size options, offers you unlimited design freedom with more than 500 colors and more than 30 surface combinations.