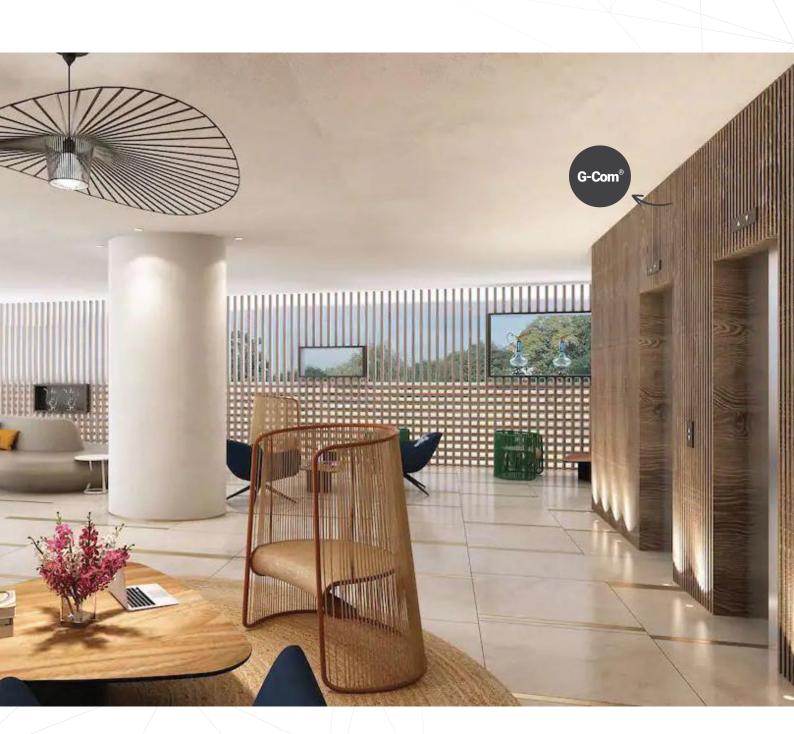

#### **Durable Spaces with G-Com®!**

It's easy-to-clean structure, high impact and abrasion resistance, high resistance to bacteria, water and humidity are highly preferred in a wide variety of decor and door and corridor applications.

# **Durable Spaces with G-Com®**

You are free in your designs with G-Com®, which can be produced with unlimited color and surface combinations between 2 mm - 25 mm thicknesses with its solid compact structure and resistant surface to impacts.