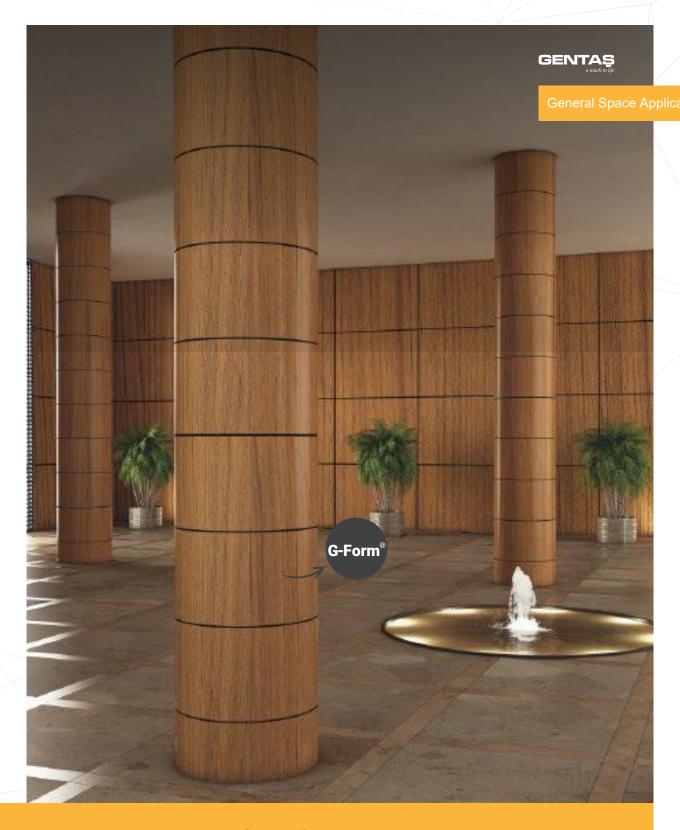

# **Aesthetic Advantages with G-Form®**

G-Form®, which allows the plate to be shaped with its high technology and is preferred in doors, frames, columns and general profiles, especially in areas that require inclination and turning, can be produced in 6 mm or 8 mm thickness with various size options.