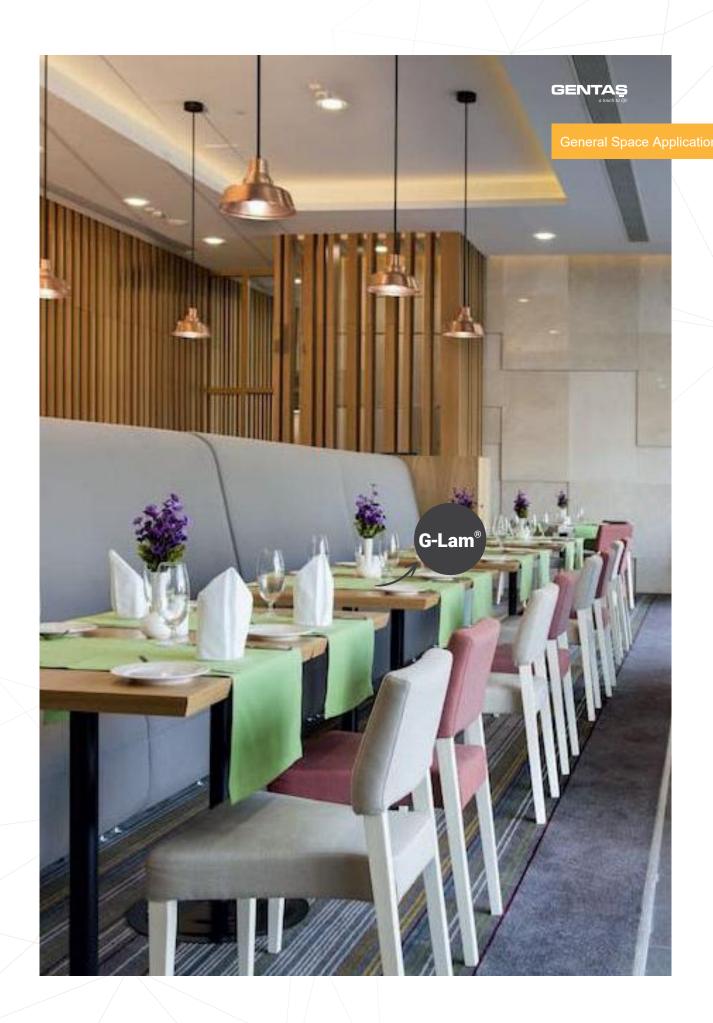

#### You Are Free in Design with G Lam®!

G-Lam, which can be produced in postforming and standard features with the latest techniques reached by laminate technology in the world, is one of the most preferred products in door and corridor applications with its unlimited color and surface options, and with its increased abrasion resistance and hygienic structure.

# You Are Free in Design with G-Lam®!

G-Lam®, which can be produced in two different processes, HPL and CPL, in 0.30 mm - 1.20 mm thicknesses, in rolls or plates with different size options, offers you unlimited design freedom with more than 500 colors and more than 30 surface combinations.