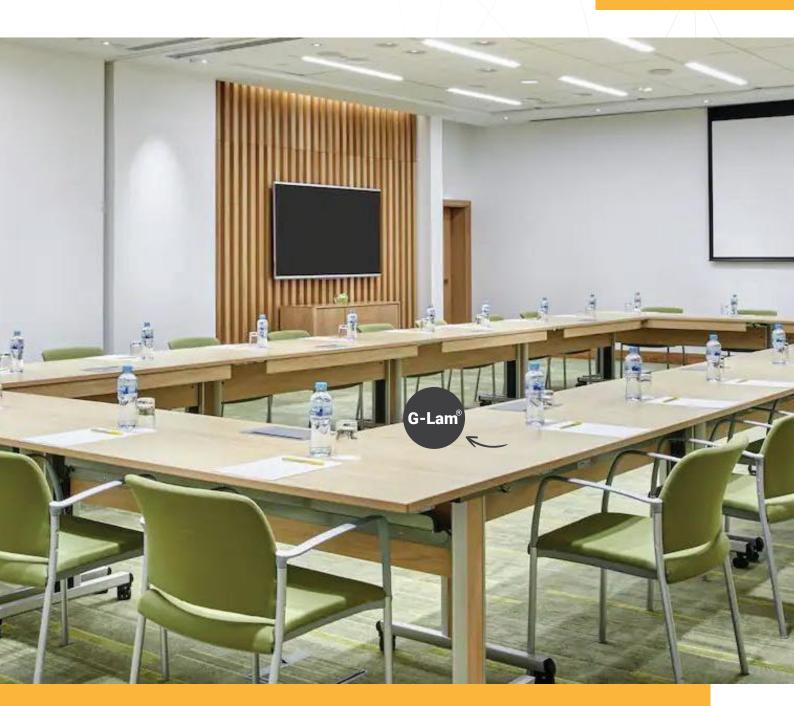

#### You Are Free in Design with G Lam®!

G-Lam, which can be produced in postforming and standard features with the latest techniques reached by laminate technology in the world, is one of the most preferred products in door and corridor applications with its unlimited color and surface options, and with its increased abrasion resistance and hygienic structure.

# You Are Free in Design with G-Lam®!

G-Lam®, which can be produced in two different processes, HPL and CPL, in 0.30 mm - 1.20 mm thicknesses, in rolls or plates with different size options, offers you unlimited design freedom with more than 500 colors and more than 30 surface combinations.