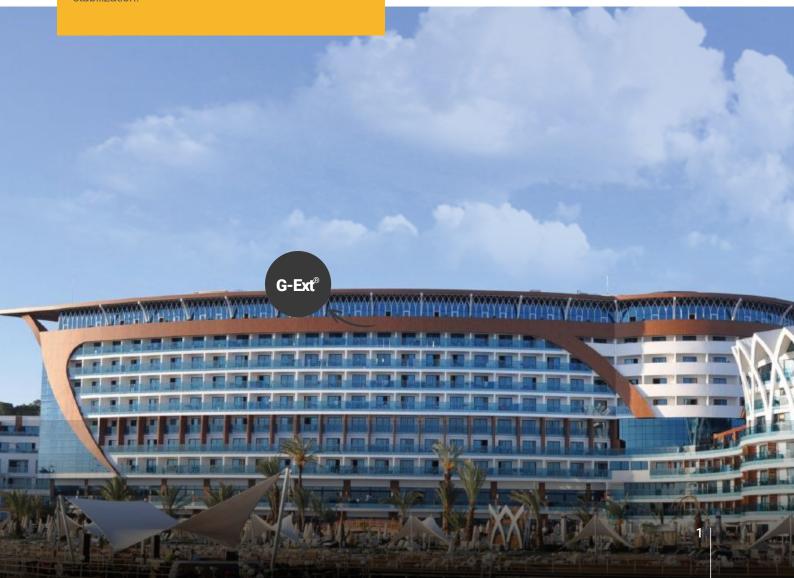

# **Unique Exteriors with G-Ext®**

G-Ext® decorative exterior panels are extra strong against all extreme weather conditions and direct sunlight. G-Ext® is highly preferred in exterior facade applications thanks to its easy forming, processing and applying together with other exterior materials. G-Ext®panels are always one step ahead from equivalent products with its color option as well as many technical features such as containing asbestos, chlorite and toxic substances, easy cleaning, high resistance to impact and mechanical pressures, abrasion and cracking, fire and color stabilization.