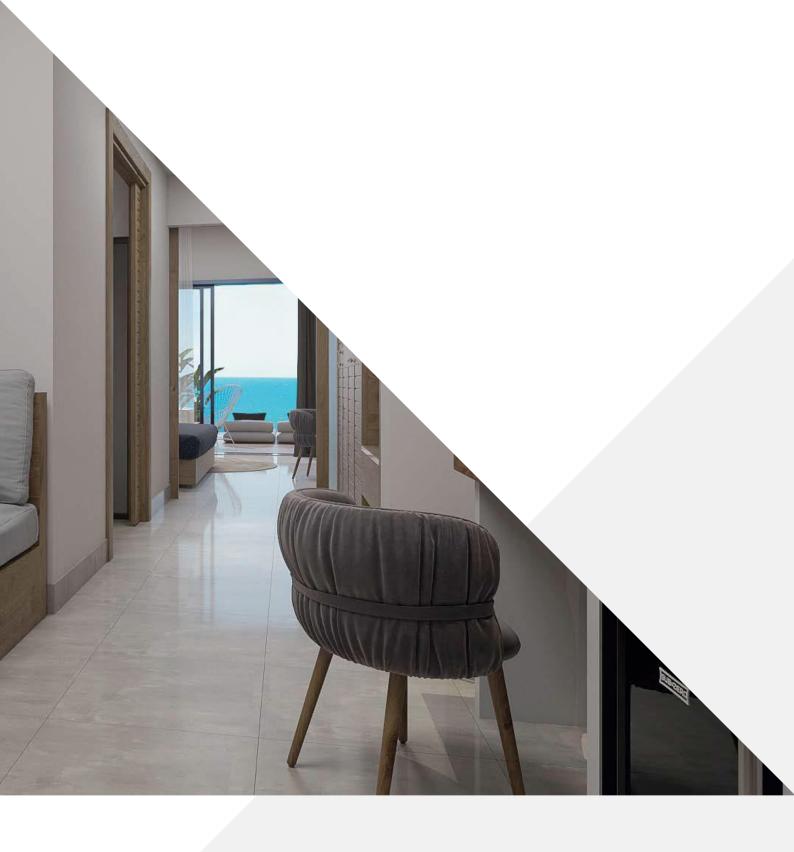

its high technology and is preferred in doors, frames, columns and general profiles, especially in areas that require inclination and turning, can be produced in 6 mm or 8 mm thickness with various size options.





# **Durable Spaces with G-Com®**

You are free in your designs with G-Com®, which can be produced with unlimited color and surface combinations between 2 mm - 25 mm thicknesses with its solid compact structure and resistant surface to impacts.





# You Are Free in Design with G-Lam®!

G-Lam®, which can be produced in two different processes, HPL and CPL, in 0.30 mm - 1.20 mm thicknesses, in rolls or plates with different size options, offers you unlimited design freedom with more than 500 colors and more than 30 surface combinations.

#### Certificates