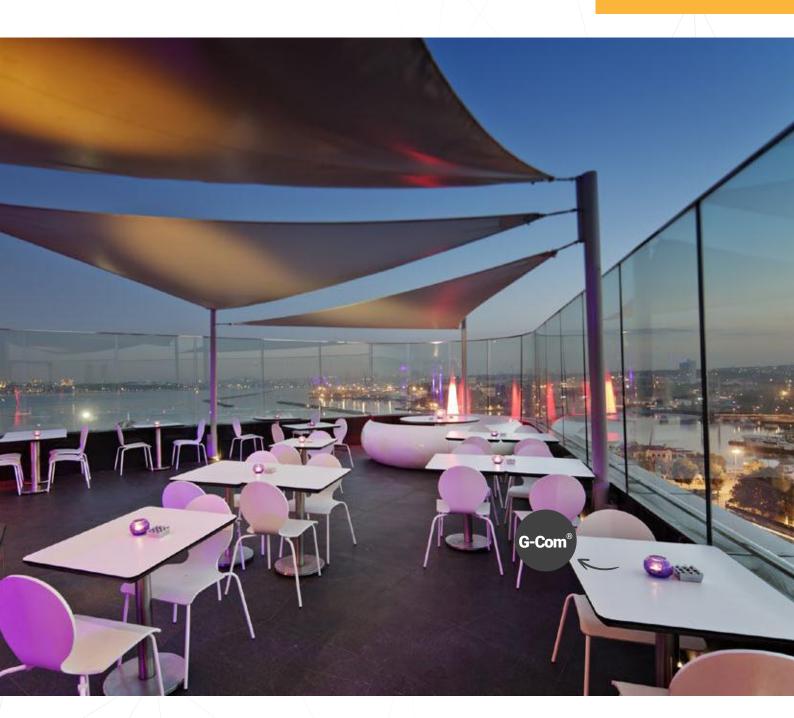

#### **Durable Spaces with G-Com®!**

It's easy-to-clean structure, high impact and abrasion resistance, high resistance to bacteria, water and humidity are highly preferred in a wide variety of decor and door and corridor applications.

# **Durable Spaces with G-Com®**

You are free in your designs with G-Com®, which can be produced with unlimited color and surface combinations between 2 mm - 25 mm thicknesses with its solid compact structure and resistant surface to impacts.