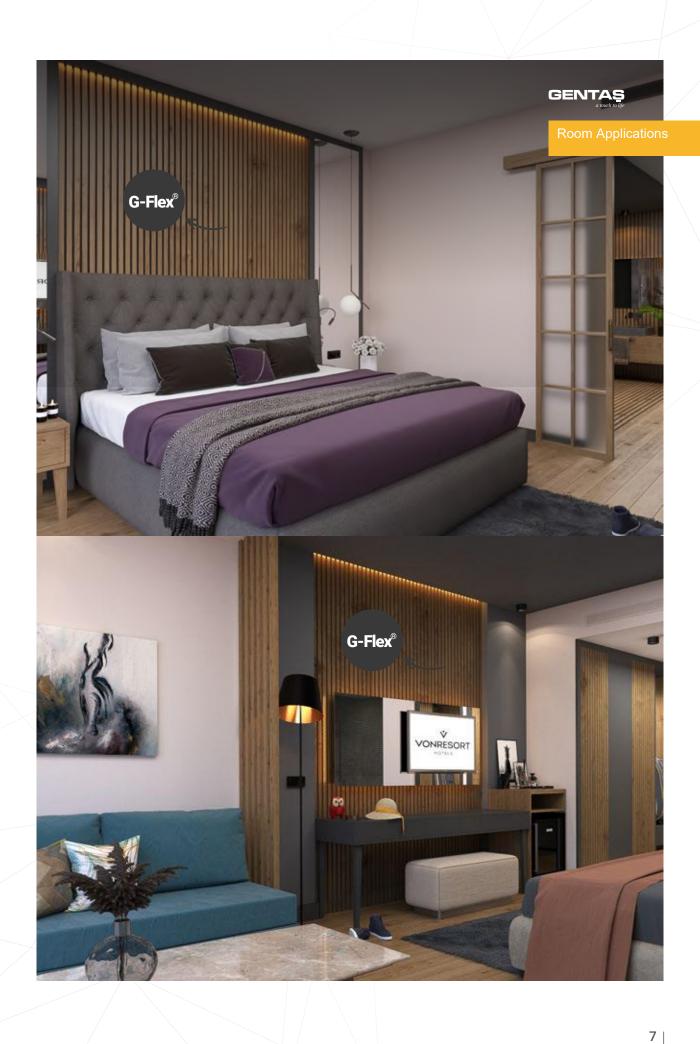

# **Flexibility Meets Laminate!**

GFlex® is a flexible laminate which is used in different application systems such as doors, door frames and floor profiles. It is recommended for use in vertical surfaces, especially in areas where sharp turns are required.