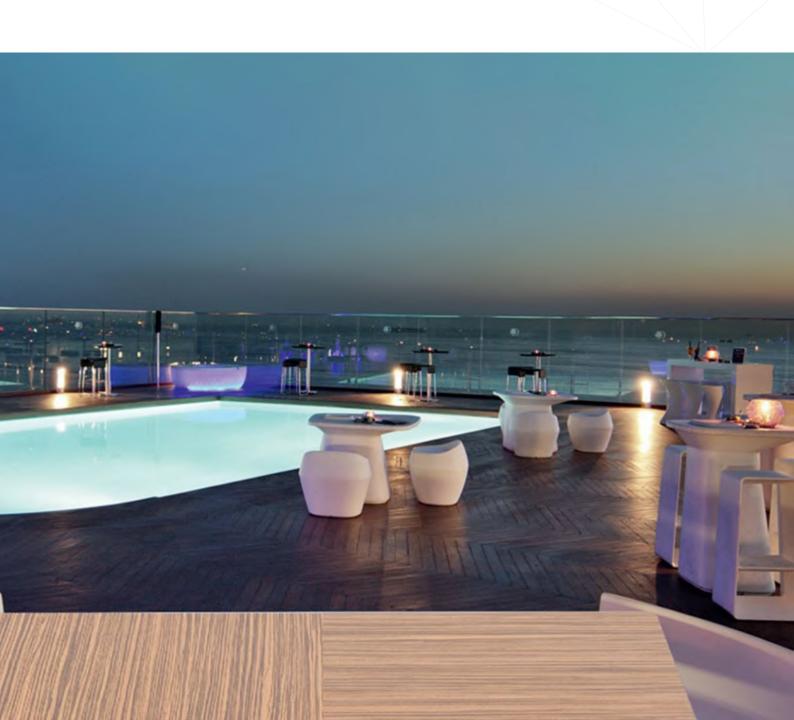

# HOTEL APPLICATIONS





# **Unique Exteriors with G-Ext®**

G-Ext® decorative exterior panels are extra strong against all extreme weather conditions and direct sunlight. G-Ext® is highly preferred in exterior facade applications thanks to its easy forming, processing and applying together with other exterior materials. G-Ext®panels are always one step ahead from equivalent products with its color option as well as many technical features such as containing asbestos, chlorite and toxic substances, easy cleaning, high resistance to impact and mechanical pressures, abrasion and cracking, fire and color stabilization.





# Doors and Corridor Applications

#### You Are Free in Design with G Lam®!

G-Lam, which can be produced in postforming and standard features with the latest techniques reached by laminate te