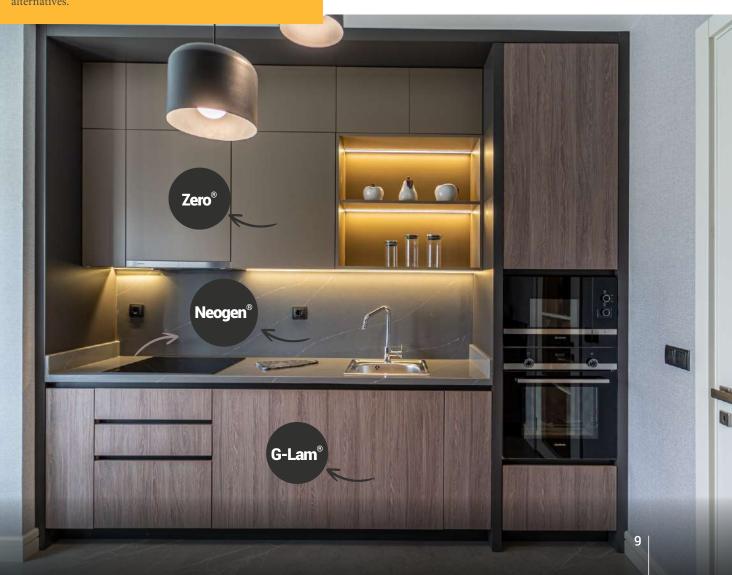

## Kitchen Applications

#### Zero® with High Surface Technology

ZERO\*, leaving no fingerprints thanks to its high surface technology, stands out in every area where it is utilized with its extra resistance to scratches and abrasions, and water-repellent, easy-to-clean, smooth and soft surface. Suitable for food contact, Zero\* is often preferred in kitchen applications with its antibacterial properties.

### Unlimited High Technology Designs with Zeroflex®

Developed with new generation acrylic resin, Zeroflex\* is a postforming decorative laminate that combines both the technical and aesthetic aspects of laminate. Having high resistance to industrial chemicals and scratches, Zeroflex\* offers you a multifunctional and innovative surface technology with its smooth surface that leaves no fingerprints and allows you to feel the natural touch of wood, while spicing up your designs with a wide range of decoration alternatives.

#### **LAMPAN**

Lampan, which is available in two different panel shapes, MDF or Chipboard, with 18mm thickness, 1220x2440mm and 1220x2800mm dimensions, provides efficiency and speed to your applications with its rich color and surface options that will ensure design integrity with other Gentaş branded products.