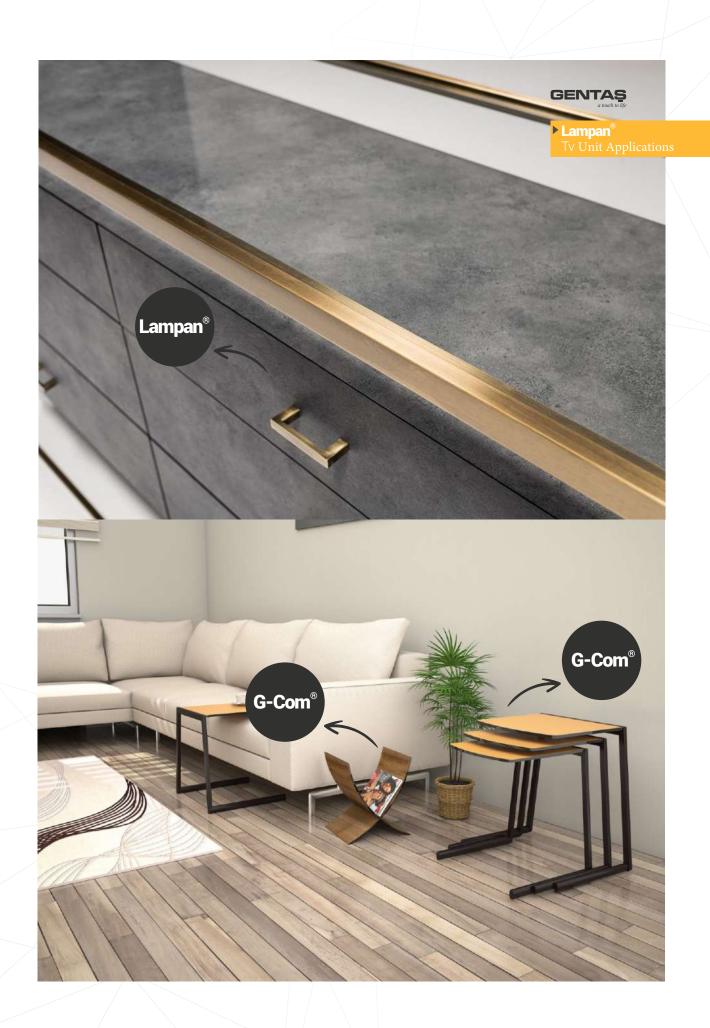

#### **LAMPAN**

Lampan, which is available in two different panel shapes, MDF or Chipboard, with 18mm thickness, 1220x2440mm and 1220x2800mm dimensions, provides efficiency and speed to your applications with its rich color and surface options that will ensure design integrity with other Gentaş branded products.

#### **Durable Spaces with G-Com®**

With its compact structure that provides zero fragility and its impact-resistant surface, G-Com\*, which is available in more than 10 sizes, more than 500 color options and more than 30 surface combinations between 2 mm - 25 mm thickness, offers you freedom of design in movable and fixed furnitures.