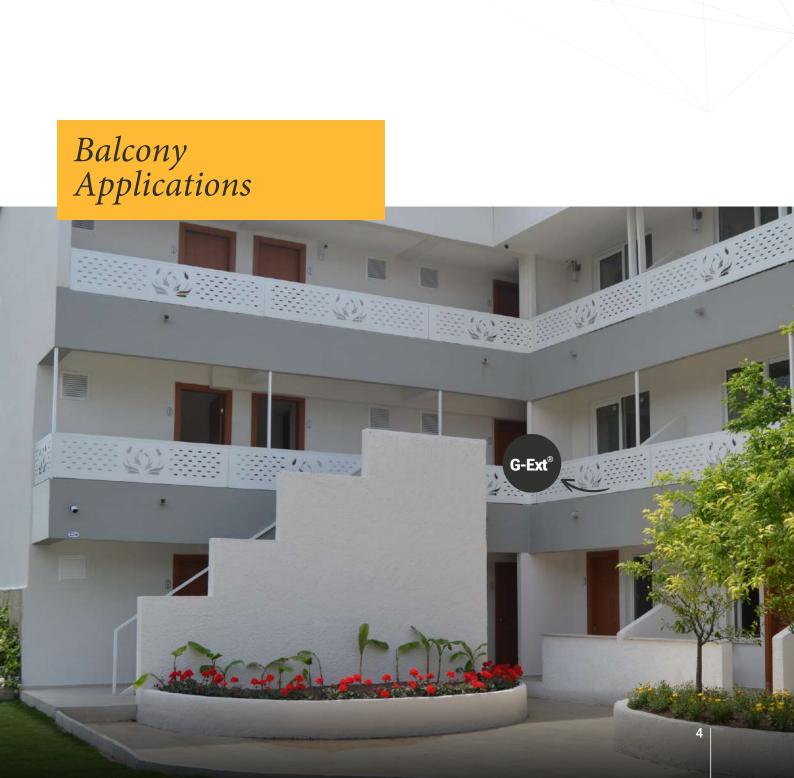

ght. G-Ext® is often preferred in exterior applications due to its easy formability, easy processing and easy application with other exterior materials. G-Ext® panels are always one step ahead of equivalent products with many technical features such as not being free of asbestos, chlorides and toxic substances, easy cleaning, high resistance to impact and mechanical pressures, abrasion and cracking, fire resistance, color stabilization, as well as more than 200 decoration options.



Water Repellent Surface



Ultra Resistance to Hot and Cold Transitions



**Ultra** Impact Resistance



Easy to Clean



Ultra Resistance to Dry Heat



**Exceptional**Colour Depth



Ultra Scratch and Abrasion Resistance



**Ultra** Chemical Resistance



**Low Light** Reflectivity



Fire-Resistance









Water-Repellent Surface



**Ultra Resistance** to Hot and Cold Transitions



Ultra Impact Resistance



Easy to Clean



Door - Lift

Applications

**Durable Spaces with G-Com®** 

With its easy-to-clean surface, high impact and abrasion

resistance, high resistance to bacteria, water and moisture,

and a wide range of decor and texture options, G-Com\* is often preferred in door and lift applications. The use of fire-resistant products in common areas has become more important with changing standards. With its fire resistance

feature, G-Com® complies with the fire standards applied in

**Ultra Resistance** to Dry Heat



Exceptional Colour Depth



Ultra Scratch and Abrasion Resistance



**Ultra Chemical** Resistance



Low Light Reflectivity



Food Sensitive Surfaces



Fire-Res