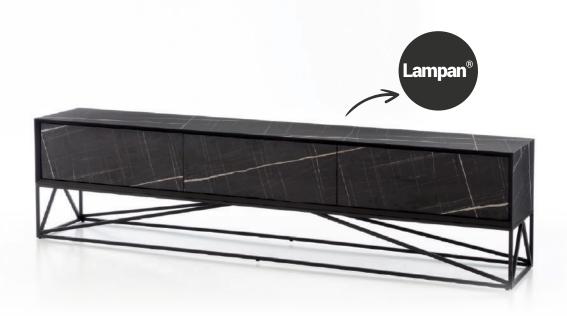

#### **LAMPAN**

Lampan, which is available in two different panel shapes, MDF or Chipboard, with 18mm thickness, 1220x2440mm and 1220x2800mm dimensions, provides efficiency and speed to your applications with its rich color and surface options that will ensure design integrity with other Gentaş branded products.

► **Lampan**®
Tv Unit Applications