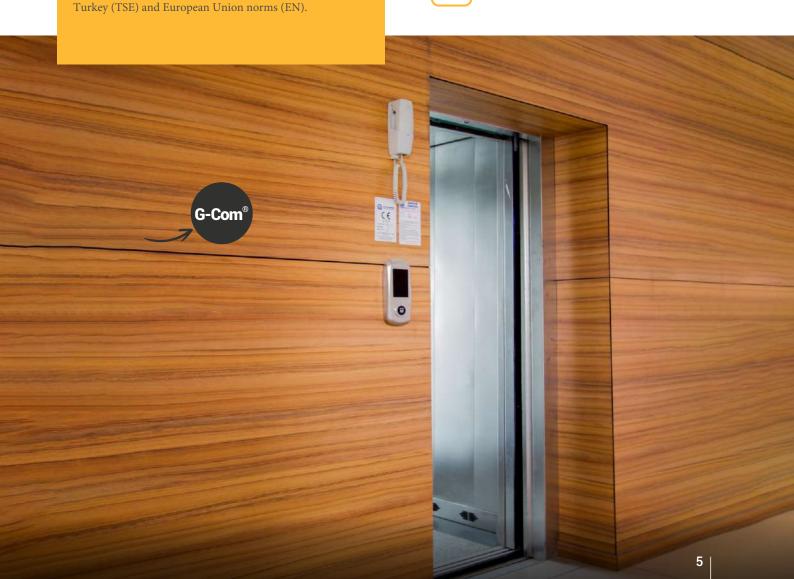

**Durable Spaces with G-Com®** 

With its easy-to-clean surface, high impact and abrasion

resistance, high resistance to bacteria, water and moisture,

and a wide range of decor and texture options, G-Com\* is often preferred in door and lift applications. The use of fire-resistant products in common areas has become more important with changing standards. With its fire resistance

feature, G-Com® complies with the fire standards applied in

**Ultra Resistance** to Dry Heat

Exceptional Colour Depth

Ultra Scratch and Abrasion Resistance

**Ultra Chemical** Resistance

Low Light Reflectivity