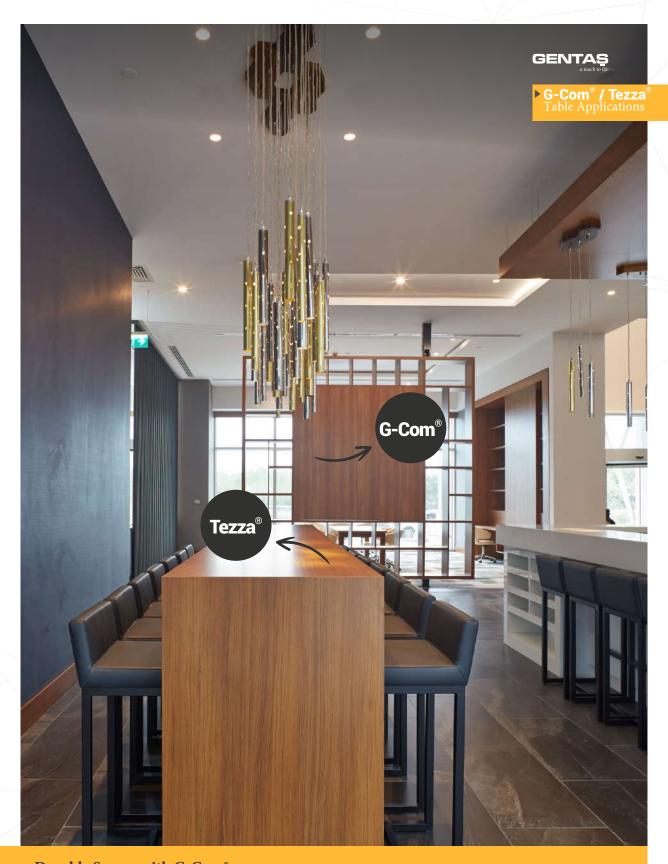

#### **Durable Spaces with G-Com®**

With its compact structure that provides zero fragility and its impact-resistant surface, G-Com\*, which is available in more than 10 sizes, more than 500 color options and more than 30 surface combinations between 2 mm - 25 mm thickness, offers you freedom of design in movable and fixed furnitures.