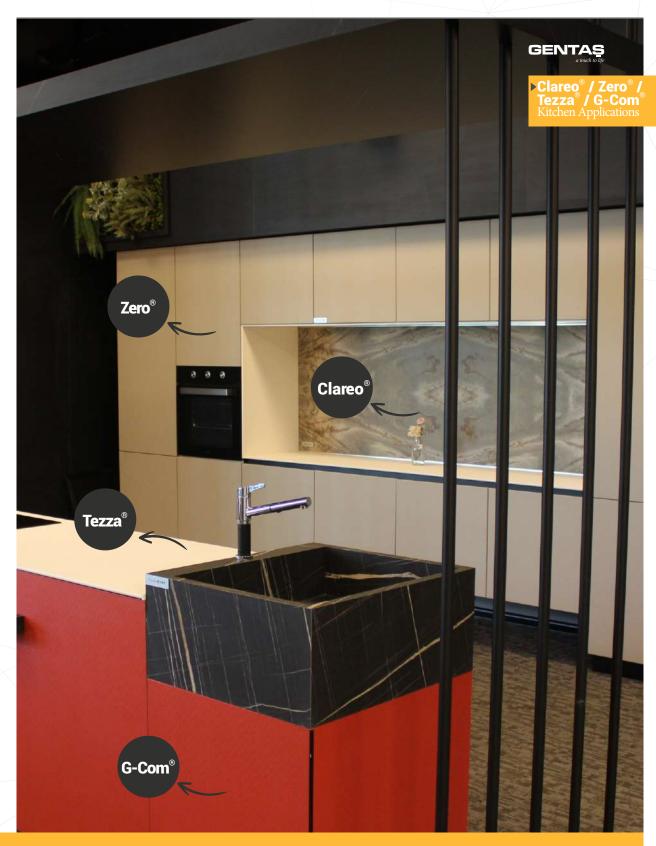

## Kitchen Applications

#### Zero® with High Surface Technology

ZERO\*, leaving no fingerprints thanks to its high surface technology, stands out in every area where it is utilized with its extra resistance to scratches and abrasions, and water-repellent, easy-to-clean, smooth and soft surface. Suitable for food contact, Zero\* is often preferred in kitchen applications with its antibacterial properties.

#### Flawless Countertops with Tezza

Designed specifically for kitchen countertops in line with emerging trends, Tezza allows you to achieve a seamless look on countertops with a wide range of decoration and surface options. You and your loved ones are safe with Tezza's scratch-resistant, easy-to-clean, water-resistant and hygienic surface structure suitable for food contact.

#### **Reshaping Living Spaces with Clareo**

Standing out with its light reflection and illumination features, Clareo provides a modern look to living spaces. Clareo, a 2.50mm thick, 1200x2400mm translucent laminate, offers decorative solutions that offer you design aesthetics in many areas such as ceilings, columns and counter covers.