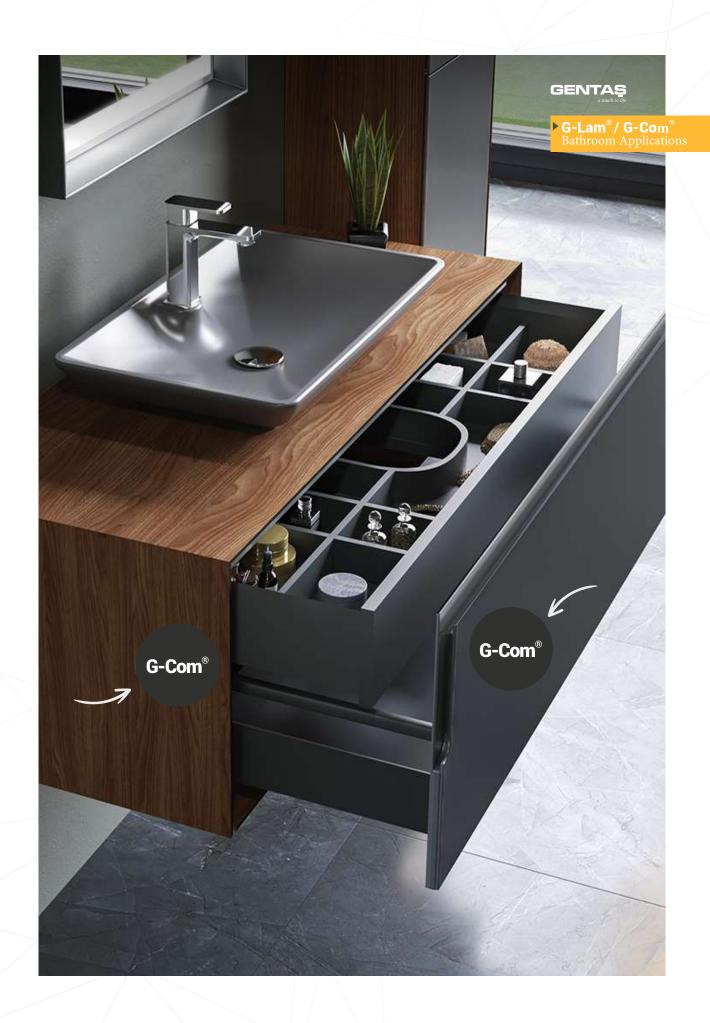

#### **Durable Spaces with G-Com®**

With its compact structure that provides zero fragility and its impact-resistant surface, G-Com\*, which is available in more than 10 sizes, more than 500 color options and more than 30 surface combinations between 2 mm - 25 mm thickness, offers you freedom of design in movable and fixed furnitures.