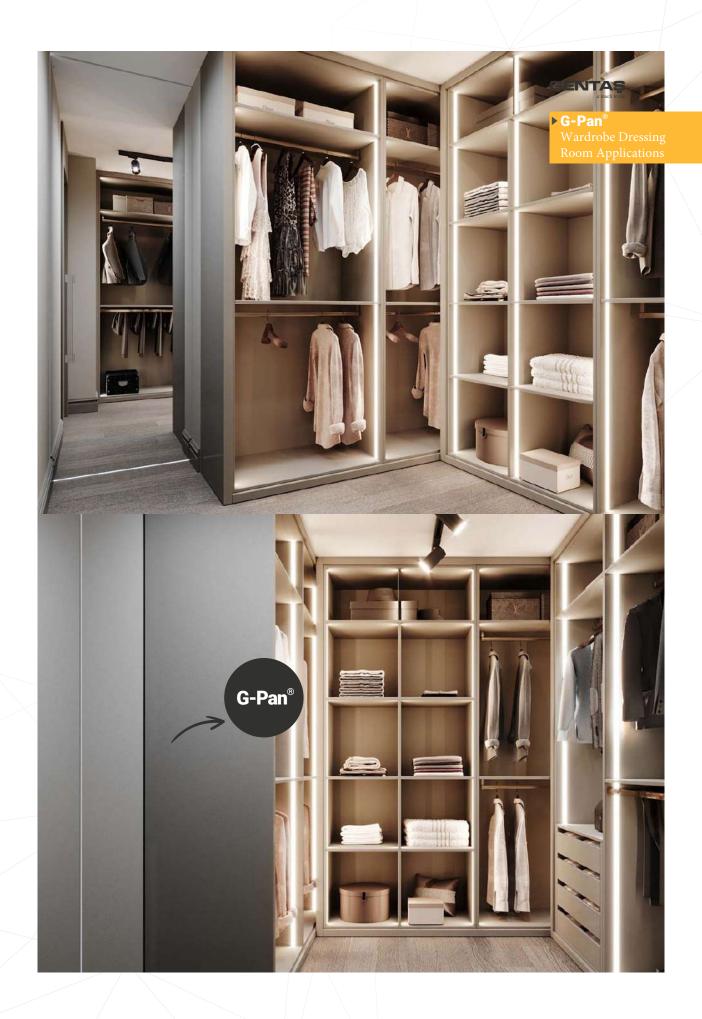

# Furniture Applications Natural Spaces with G-Pan®

Available in 18 mm, 18 mm, 25 mm and 30 mm thickness and 12100x3600 mm dimensions, melamine-coated panel G-Pan\* combines the naturality of wood with the quality of Gentaş thanks to its different surface shapes and decoration alternatives.

G-Pan\* provides the need for melamine-coated chipboard and MDF with thematic features and costly advantages.