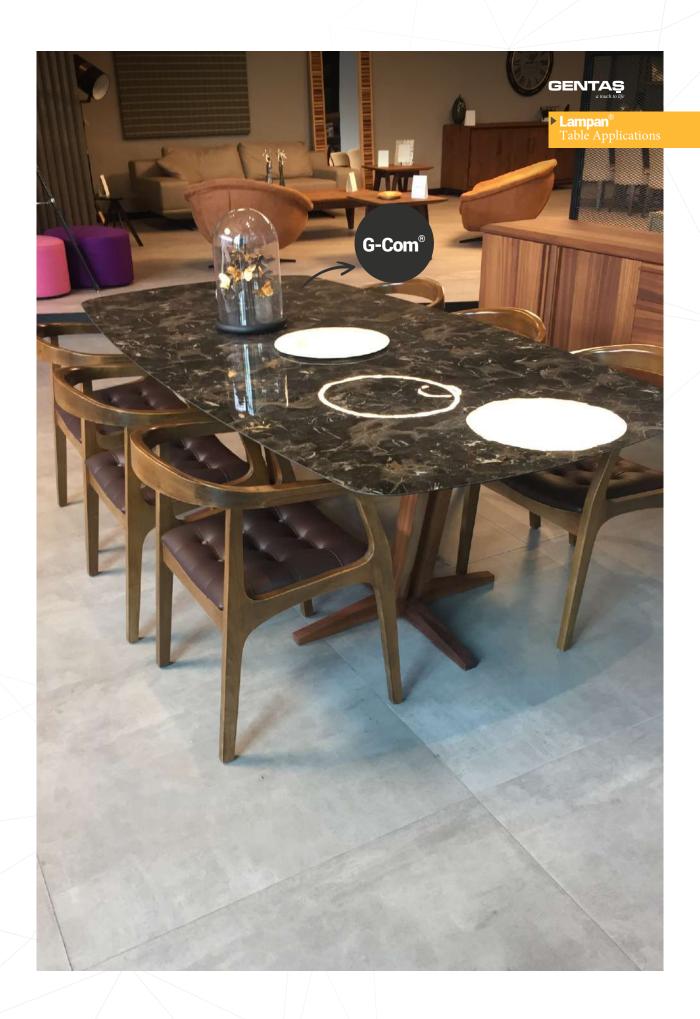

#### **LAMPAN**

Lampan, which is available in two different panel shapes, MDF or Chipboard, with 18mm thickness, 1220x2440mm and 1220x2800mm dimensions, provides efficiency and speed to your applications with its rich color and surface options that will ensure design integrity with other Gentaş branded products.

#### **Durable Spaces with G-Com®**

With its compact structure that provides zero fragility and its impact-resistant surface, G-Com\*, which is available in more than 10 sizes, more than 500 color options and more than 30 surface combinations between 2 mm - 25 mm thickness, offers you freedom of design in movable and fixed furnitures.