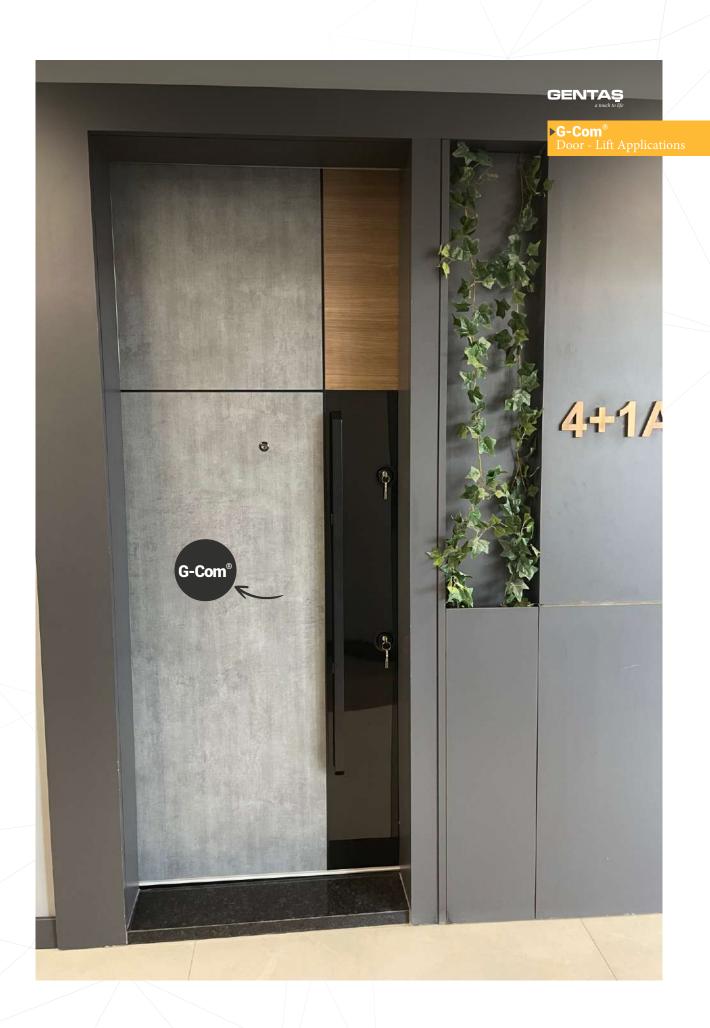

**Durable Spaces with G-Com®** 

With its easy-to-clean surface, high impact and abrasion

resistance, high resistance to bacteria, water and moisture,

and a wide range of decor and texture options, G-Com\* is often preferred in door and lift applications. The use of fire-resistant products in common areas has become more important with changing standards. With its fire resistance

feature, G-Com® complies with the fire standards applied in

**Ultra Resistance** to Dry Heat

Exceptional Colour Depth

Ultra Scratch and Abrasion Resistance

**Ultra Chemical** Resistance

Low Light Reflectivity