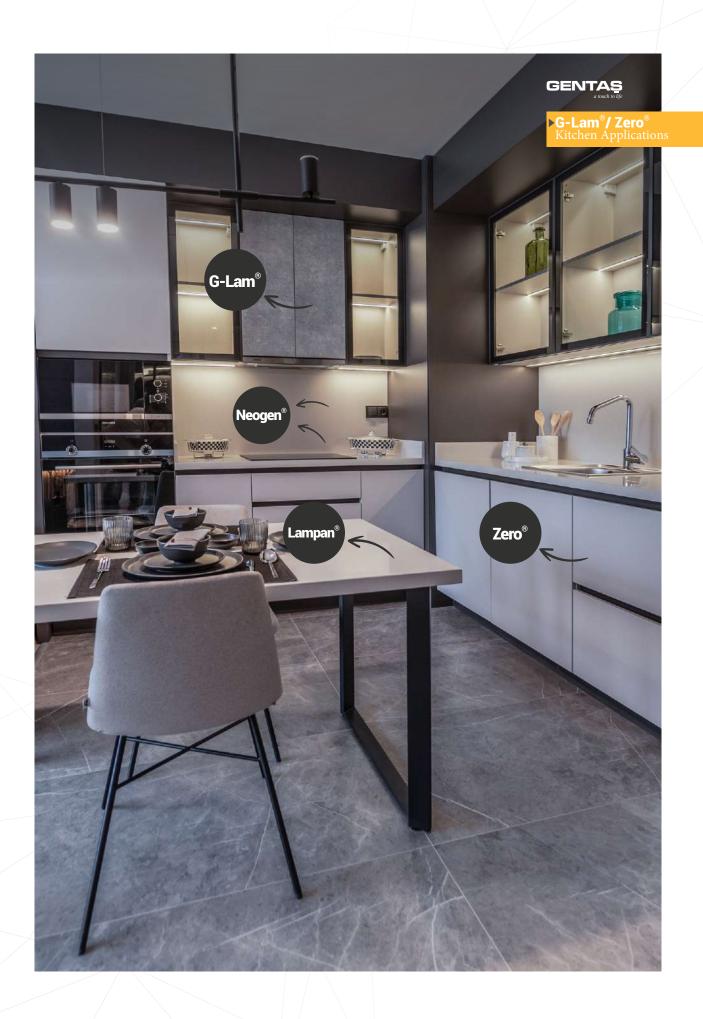

## Kitchen Applications

#### Zero® with High Surface Technology

ZERO\*, leaving no fingerprints thanks to its high surface technology, stands out in every area where it is utilized with its extra resistance to scratches and abrasions, and water-repellent, easy-to-clean, smooth and soft surface. Suitable for food contact, Zero\* is often preferred in kitchen applications with its antibacterial properties.

### Unlimited High Technology Designs with Zeroflex®

Developed with new generation acrylic resin, Zeroflex\* is a postforming decorative laminate that combines both the technical and aesthetic aspects of laminate. Having high resistance to industrial chemicals and scratches, Zeroflex\* offers you a multifunctional and innovative surface technology with its smooth surface that leaves no fingerprints and allows you to feel the natural touch of wood, while spicing up your designs with a wide range of decoration alternatives.

#### **LAMPAN**

Lampan, which is available in two different panel shapes, MDF or Chipboard, with 18mm thickness, 1220x2440mm and 1220x2800mm dimensions, provides efficiency and speed to your applications with its rich color and surface options that will ensure design integrity with other Gentaş branded products.