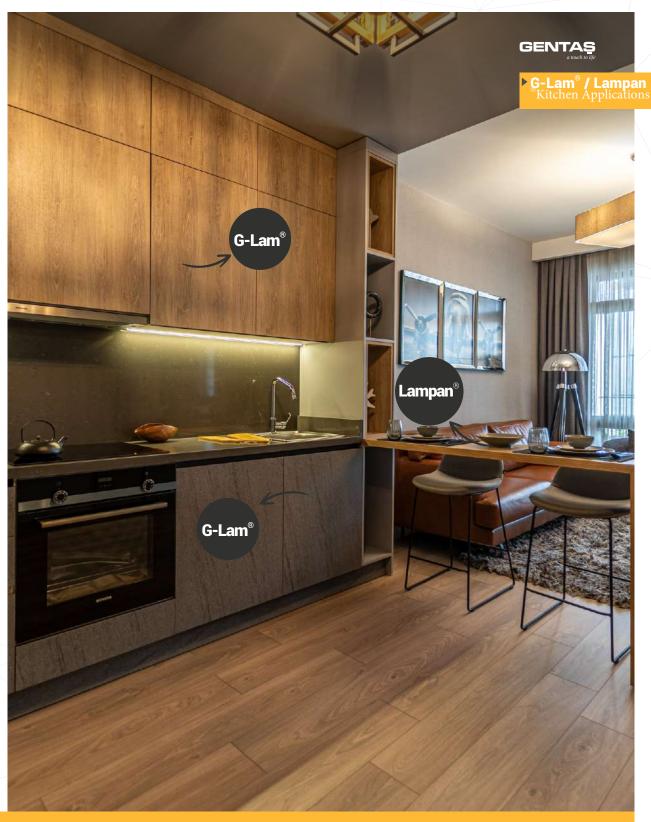

## Kitchen Applications

#### **LAMPAN**

Lampan, which is available in two different panel shapes, MDF or Chipboard, with 18mm thickness, 1220x2440mm and 1220x2800mm dimensions, provides efficiency and speed to your applications with its rich color and surface options that will ensure design integrity with other Gentaş branded products.