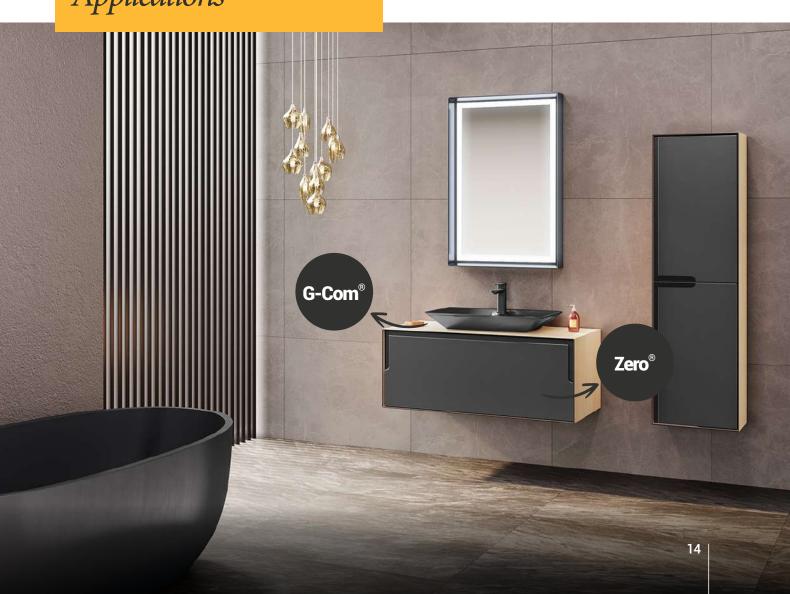

#### **Durable Spaces with G-Com®**

With its compact structure that provides zero fragility and its impact-resistant surface, G-Com\*, which is available in more than 10 sizes, more than 500 color options and more than 30 surface combinations between 2 mm - 25 mm thickness, offers you freedom of design in movable and fixed furnitures.