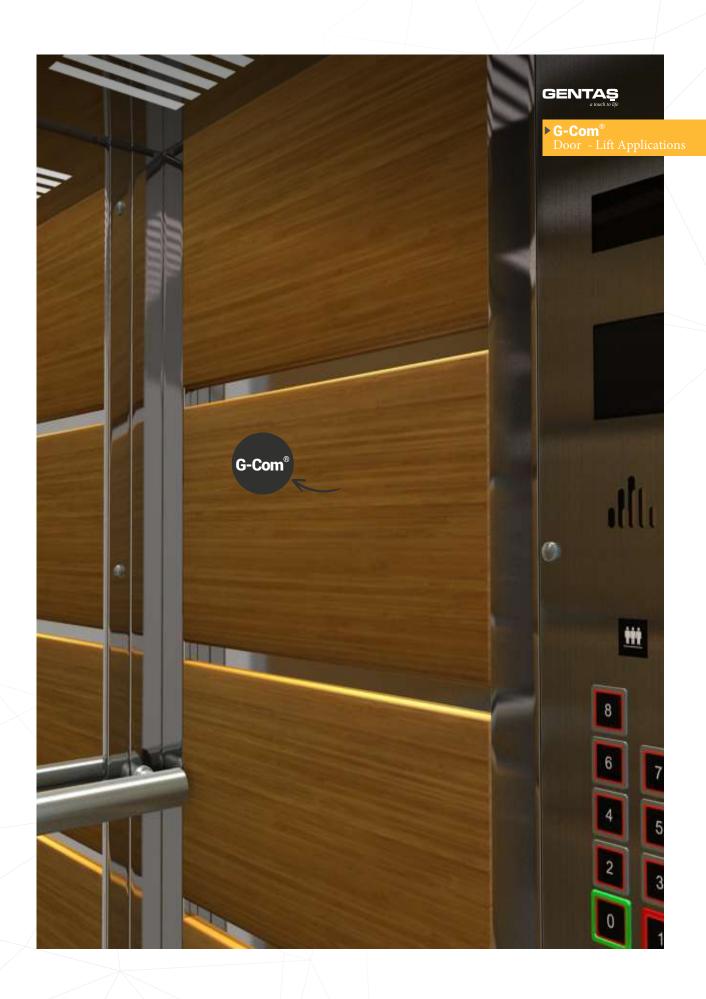

**Durable Spaces with G-Com®** 

With its easy-to-clean surface, high impact and abrasion

resistance, high resistance to bacteria, water and moisture,

and a wide range of decor and texture options, G-Com\* is often preferred in door and lift applications. The use of fire-resistant products in common areas has become more important with changing standards. With its fire resistance

feature, G-Com® complies with the fire standards applied in

**Ultra Resistance** to Dry Heat

Exceptional Colour Depth

Ultra Scratch and Abrasion Resistance

**Ultra Chemical** Resistance

Low Light Reflectivity