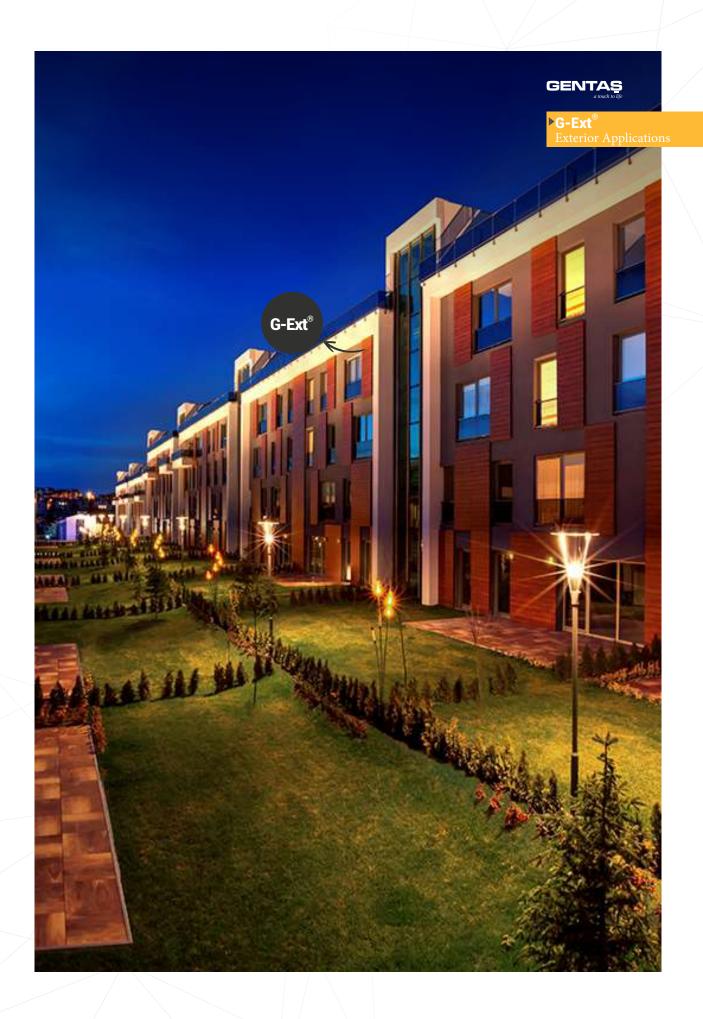

## Exterior Applications

#### **Unmatched Exteriors with G-Ext®**

G-Ext® decorative exterior panels are extra resistant to all harsh weather conditions and direct sunlight. G-Ext® is often preferred in exterior applications due to its easy formability, easy processing and easy application with other exterior materials. G-Ext® panels are always one step ahead of equivalent products with many technical features such as not being free of asbestos, chlorides and toxic substances, easy cleaning, high resistance to impact and mechanical pressures, abrasion and cracking, fire resistance, color stabilization, as well as more than 200 decoration options.