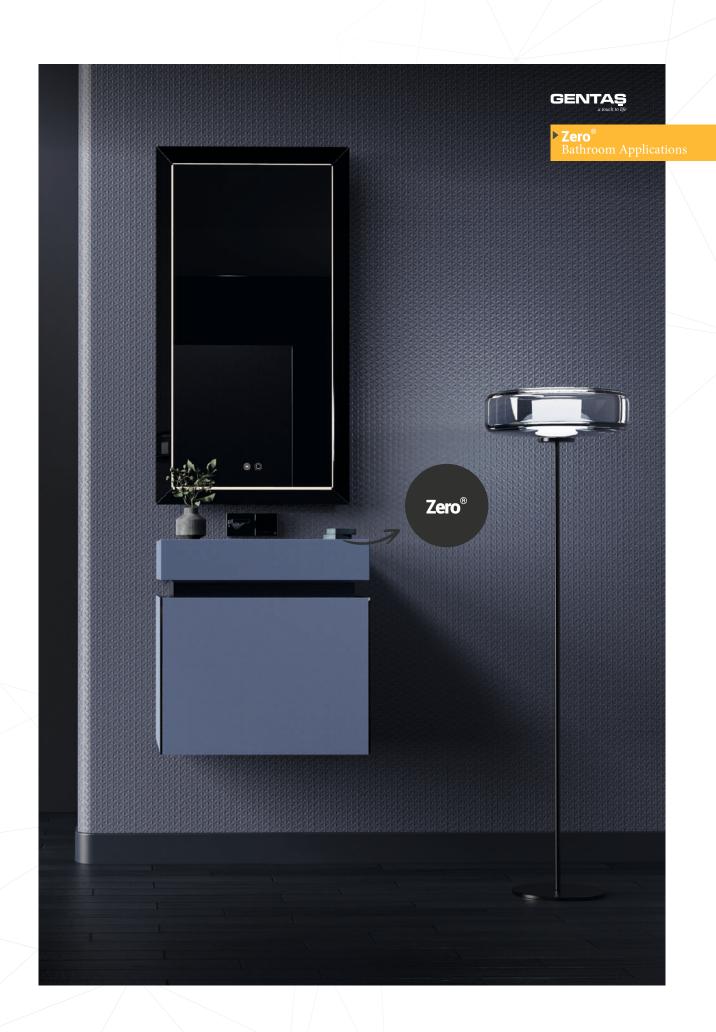

#### Zero® with High Surface Technology

ZERO\*, leaving no fingerprints thanks to its high surface technology, stands out in every area where it is utilized with its extra resistance to scratches and abrasions, and water-repellent, easy-to-clean, smooth and soft surface. Suitable for food contact, Zero\* is often preferred in kitchen applications with its antibacterial properties.