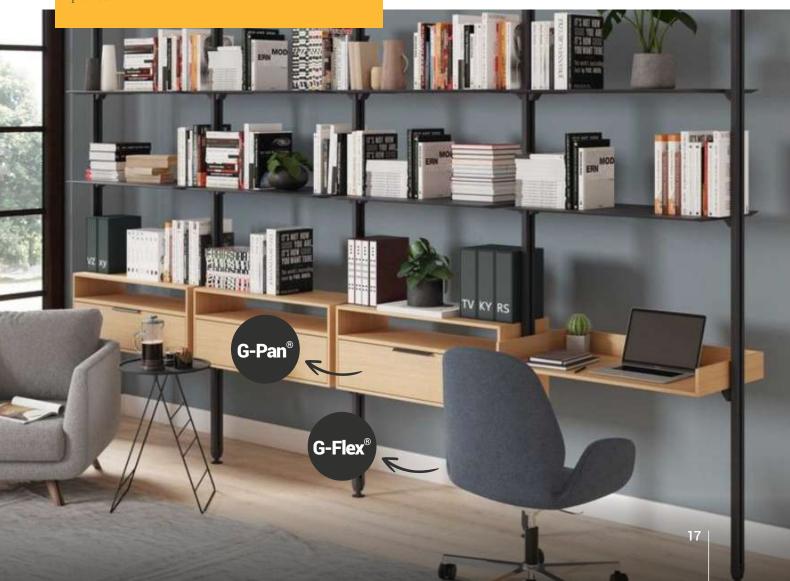

# Furniture Applications Natural Spaces with G-Pan®

Available in 18 mm, 18 mm, 25 mm and 30 mm thickness and 12100x3600 mm dimensions, melamine-coated panel G-Pan\* combines the naturality of wood with the quality of Gentaş thanks to its different surface shapes and decoration alternatives.

G-Pan\* provides the need for melamine-coated chipboard and MDF with thematic features and costly advantages.

#### Flexibility Meets Laminate G-Flex®

G-Flex\* is a flexible laminate for use in different application systems such as doors, door frames and floor profiles.

Thanks to its strong surface properties, it minimizes labor costs and time spent, allowing you to save on painting and coating costs.

Recommended for use on vertical surfaces, especially in areas requiring sharp turns. Used on doors, frames and general profiles.