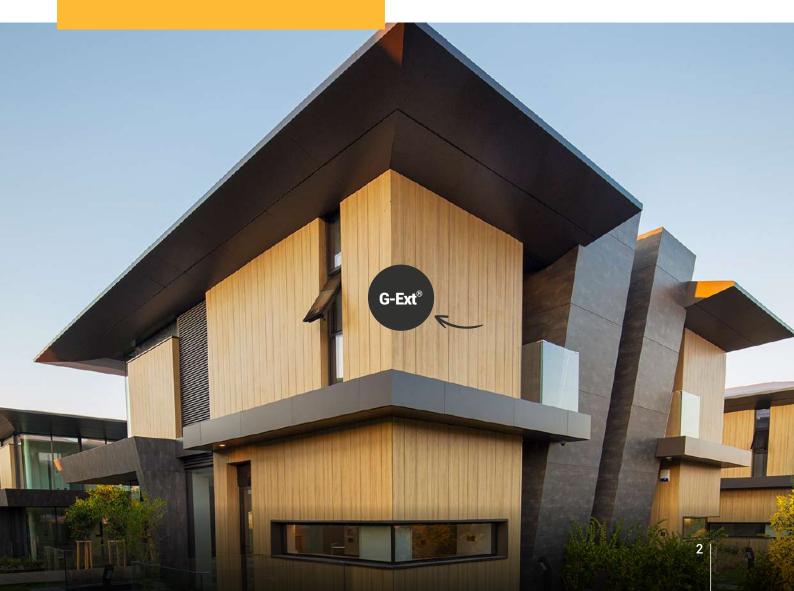

## Exterior Applications

#### **Unmatched Exteriors with G-Ext®**

G-Ext® decorative exterior panels are extra resistant to all harsh weather conditions and direct sunlight. G-Ext® is often preferred in exterior applications due to its easy formability, easy processing and easy application with other exterior materials. G-Ext® panels are always one step ahead of equivalent products with many technical features such as not being free of asbestos, chlorides and toxic substances, easy cleaning, high resistance to impact and mechanical pressures, abrasion and cracking, fire resistance, color stabilization, as well as more than 200 decoration options.