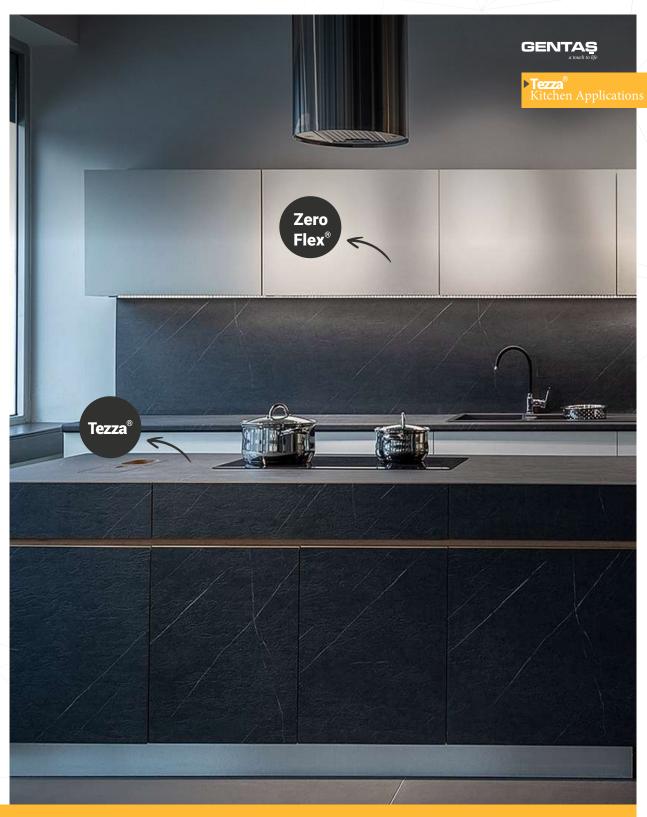

## Kitchen Applications

### Unlimited High Technology Designs with Zeroflex®

Developed with new generation acrylic resin, Zeroflex\* is a postforming decorative laminate that combines both the technical and aesthetic aspects of laminate. Having high resistance to industrial chemicals and scratches, Zeroflex\* offers you a multifunctional and innovative surface technology with its smooth surface that leaves no fingerprints and allows you to feel the natural touch of wood, while spicing up your designs with a wide range of decoration alternatives.

#### Flawless Countertops with Tezza

Designed specifically for kitchen countertops in line with emerging trends, Tezza allows you to achieve a seamless look on countertops with a wide range of decoration and surface options. You and your loved ones are safe with Tezza's scratch-resistant, easy-to-clean, water-resistant and hygienic surface structure suitable for food contact.