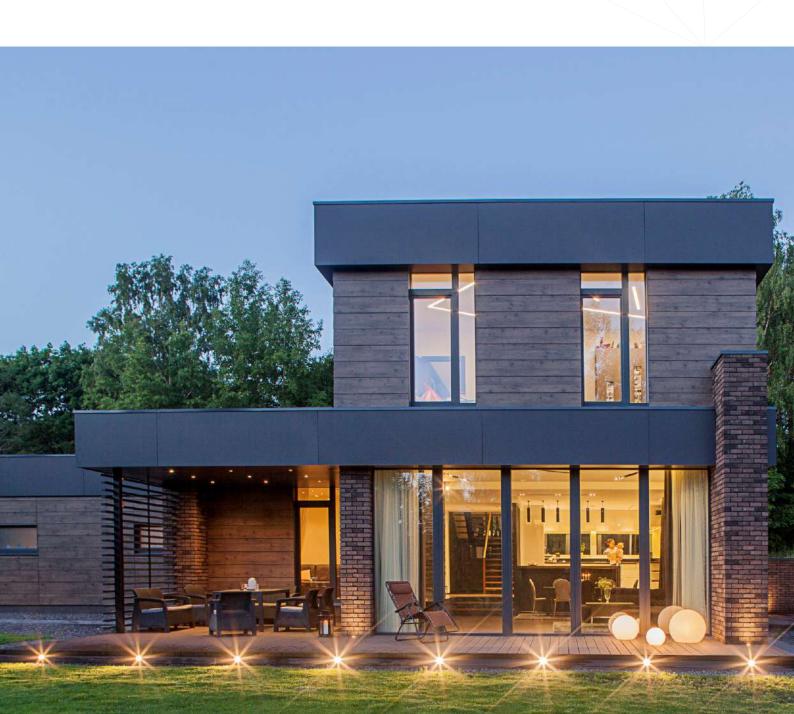

## Exterior Applications

#### **Unmatched Exteriors with G-Ext®**

G-Ext® decorative exterior panels are extra resistant to all harsh weather conditions and direct sunlight. G-Ext® is often preferred in exterior applications due to its easy formability, easy processing and easy application with other exterior materials. G-Ext® panels are always one step ahead of equivalent products with many technical features such as not being free of asbestos, chlorides and toxic substances, easy cleaning, high resistance to impact and mechanical pressures, abrasion and cracking, fire resistance, color stabilization, as well as more than 200 decoration options.