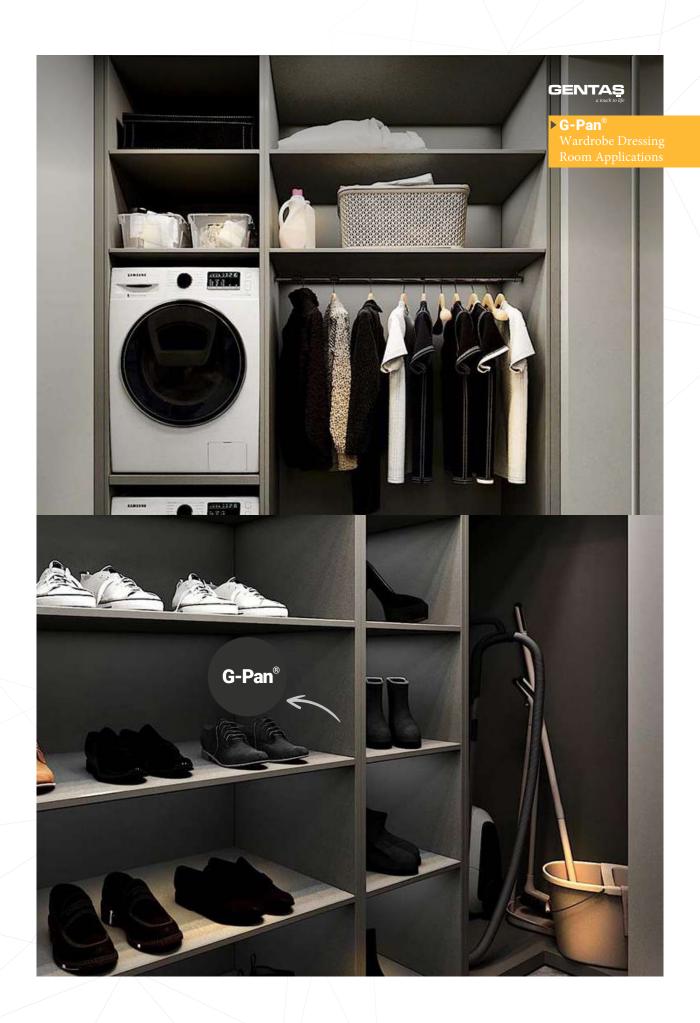

# Furniture Applications Natural Spaces with G-Pan®

Available in 18 mm, 18 mm, 25 mm and 30 mm thickness and 12100x3600 mm dimensions, melamine-coated panel G-Pan\* combines the naturality of wood with the quality of Gentaş thanks to its different surface shapes and decoration alternatives.

G-Pan\* provides the need for melamine-coated chipboard and MDF with thematic features and costly advantages.