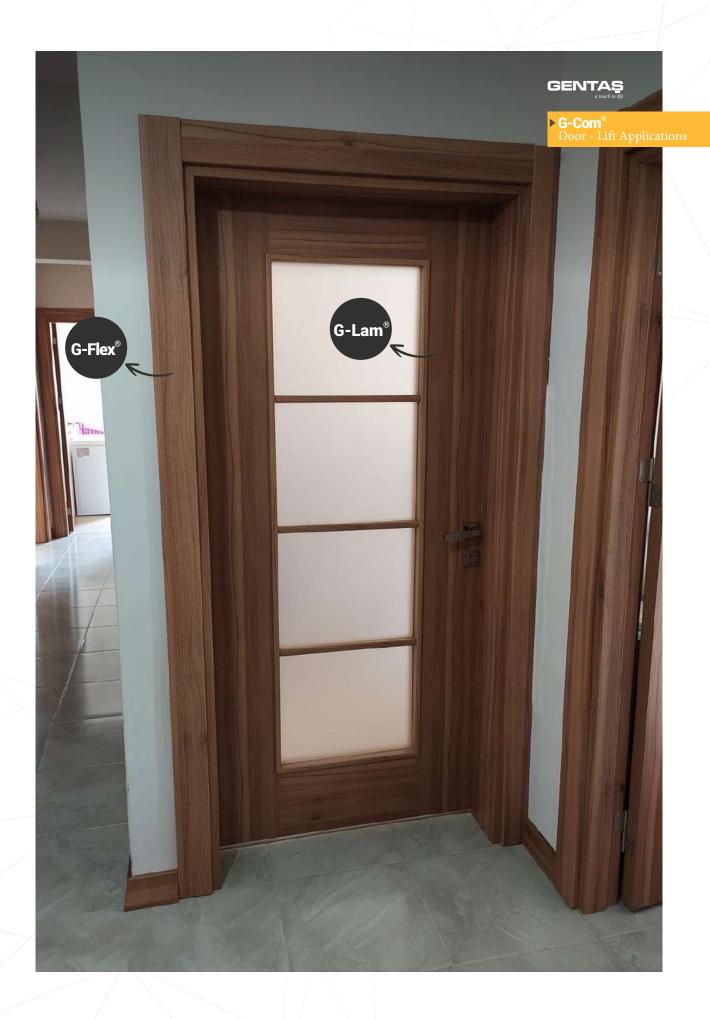

#### Flexibility Meets Laminate G-Flex®

G-Flex\* is a flexible laminate for use in different application systems such as doors, door frames and floor profiles.

Thanks to its strong surface properties, it minimizes labor costs and time spent, allowing you to save on painting and coating costs.

Recommended for use on vertical surfaces, especially in areas requiring sharp turns. Used on doors, frames and general profiles.