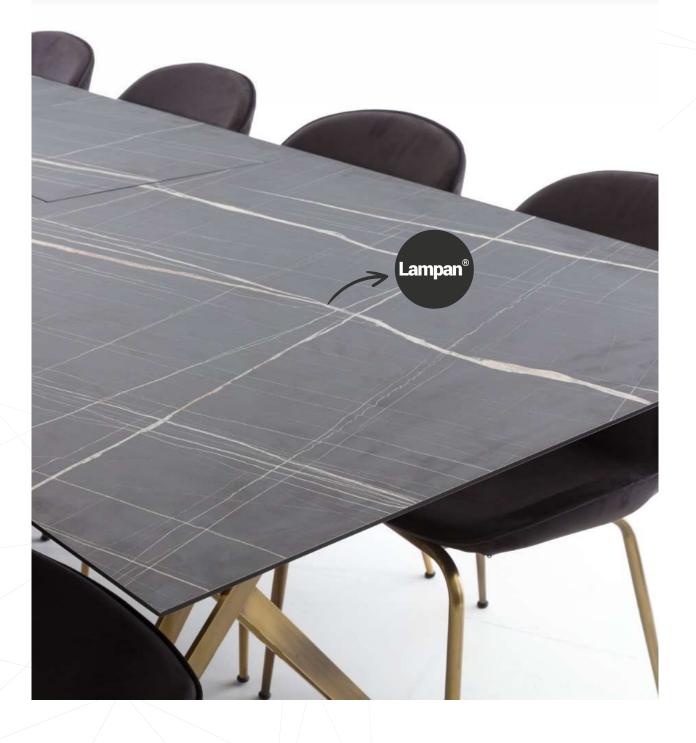

#### **LAMPAN**

Lampan, which is available in two different panel shapes, MDF or Chipboard, with 18mm thickness, 1220x2440mm and 1220x2800mm dimensions, provides efficiency and speed to your applications with its rich color and surface options that will ensure design integrity with other Gentaş branded products.