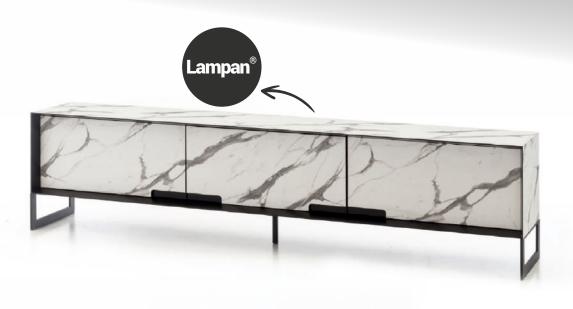

#### **LAMPAN**

Lampan, which is available in two different panel shapes, MDF or Chipboard, with 18mm thickness, 1220x2440mm and 1220x2800mm dimensions, provides efficiency and speed to your applications with its rich color and surface options that will ensure design integrity with other Gentaş branded products.

► **Lampan**®
Tv Unit Applications